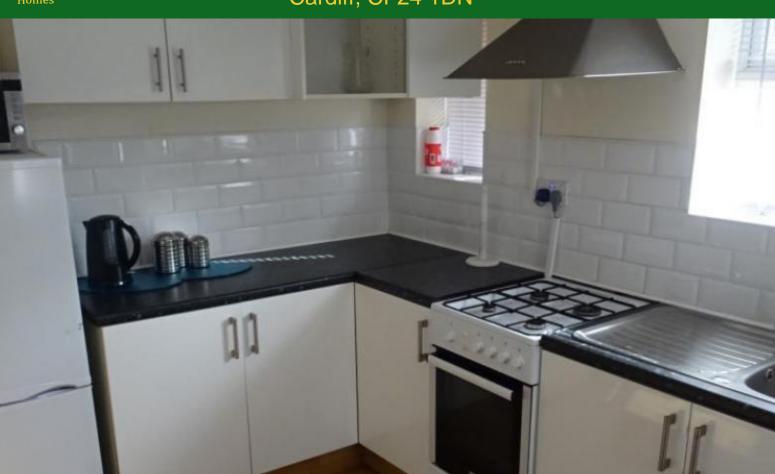

Perfect for Professionals and Students.

The Back garden has back access and plenty of storage space, minimum maintenance and a perfect size for them hot summer days.

This modern one bedroom comprises of a newly fitted kitchen and living area, a fully tilled shower room and a spacious double bedroom with a fitted mirrored large wardrobe.