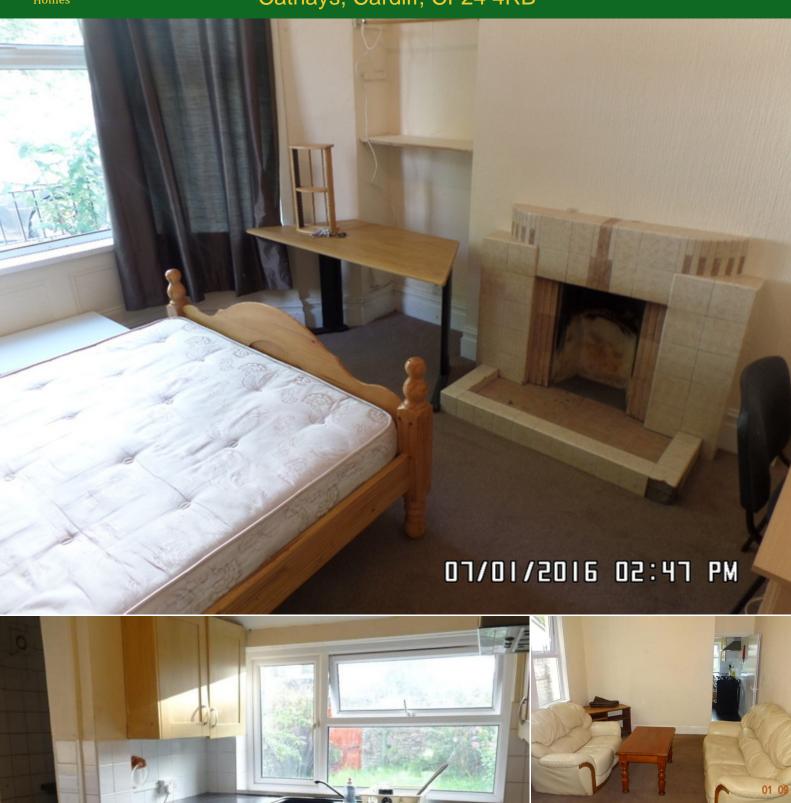

## **Description**

\*AVAILABLE NOW\* £330- £350PCM, PER ROOM, WITH COUNCIL TAX, GAS, ELECTRIC and WATER INCLUDED,.

The Umbrella Homes are pleased to offer two large double bedrooms in this substantial period property, on a quiet road close to Roath Park, Cardiff University and Heath Hospital

The property comprises of five spacious double bedrooms, all fully furnished with a double bed, desk and wardrobe, (one room has its own separate living/study room as shown in advertisement photos) a modern fully fitted kitchen and a spacious living area, bathroom with bath and shower facilities and a separate WC, with access to a rear garden.