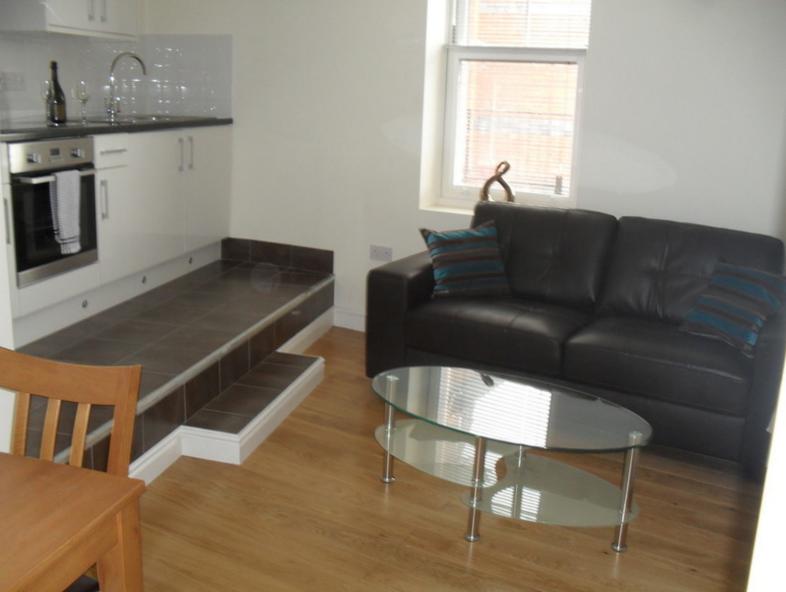

The flat comprises of a double bedrooms fully furnished with a double bed and built in wardrobe, a fully tiled shower room and a spacious open plan kitchen and living area, with integrated appliances and leather sofas provided.

The flat further benefits from laminate flooring throughout, electric heating and double glazed windows.

Please Note: This property is only suitable for professionals

To arrange a viewing please contact The Umbrella Homes on 02920230338