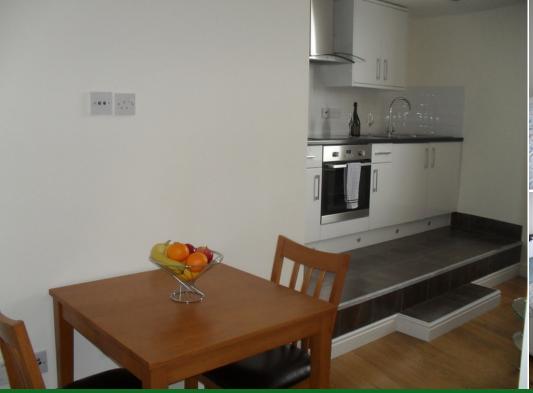

The flat comprises of a double bedrooms fully furnished with a double bed and built in wardrobe, a fully tiled shower room and a spacious open plan kitchen and living area, with integrated appliances and leather sofas provided.

The flat further benefits from laminate flooring throughout, electric heating and double glazed windows.

Please Note: This property is only suitable for professionals

To arrange a viewing please contact The Umbrella Homes on 02920230338