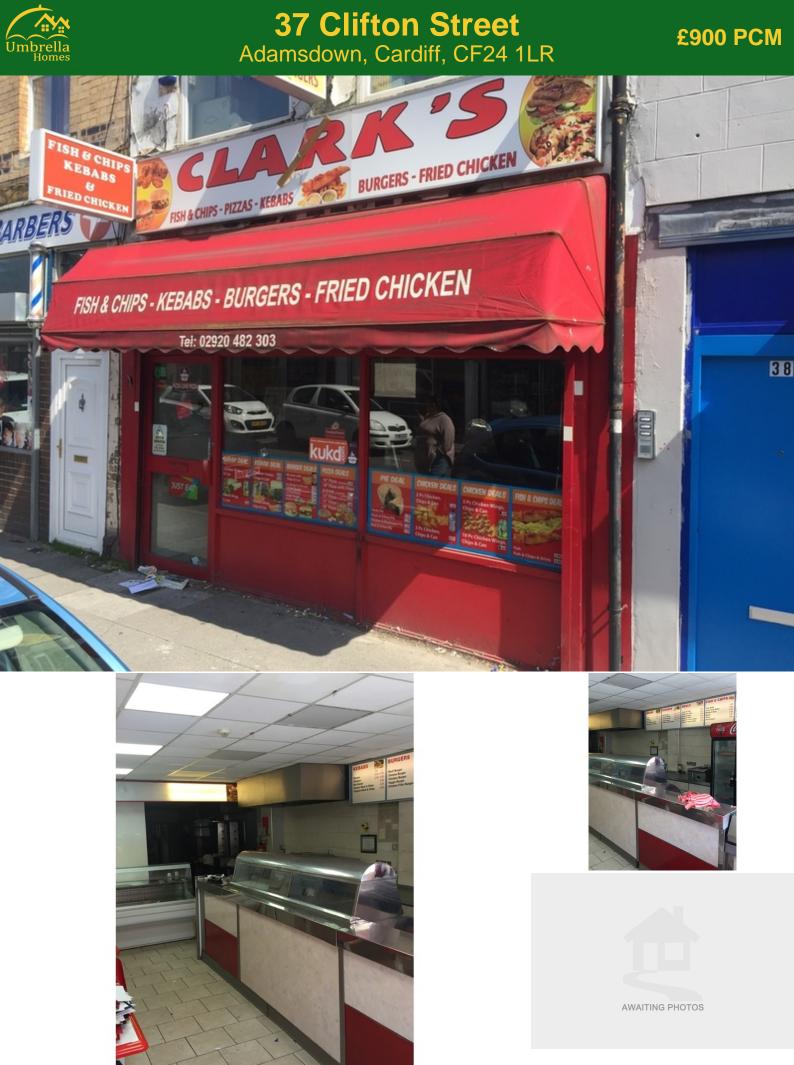

## DESCRIPTION

Clarkes is a fully fitted take away with a significant footprint, located on Clifton Street, a busy area with business, hospitality and residential units close by. Trading as a fast food take-away for many years, the business is well established and offers the usual range of hot takeaway products, drinks and confectionary. Trading only as a takeaway there is most certainly scope to introduce a sit in facility.

The takeaway is fully fitted out and all fixtures and fittings are included in the price. A full inventory will be provided to seriously interested parties.

£900pcm

£1800pcm to be held as a deposit.