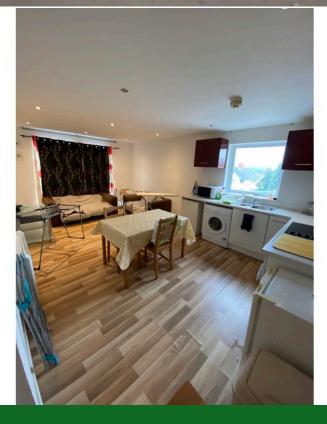

KITCHEN / DINER / LIVING ROOM 21' 04" x 21' 00" (6.5m x 6.4m)Large open plan kitchen / living area with plenty of space for a dining table and chairs. Large floor to ceiling uPVC double glazed windows overlooking North Road allow plenty of natural light to create a greater sense of space and assists with keeping the apartment well heated. Laminate floor, white painted walls, night store heater. The fitted 'L' shape kitchen has both wall and floor mounted units, space for appliances and plumbed ready for washing machine. Fitted electric oven and ceramic hobs, stainless steel sink and drainer, chrome extractor fan.