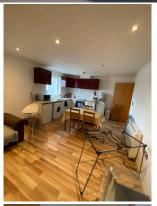

KITCHEN / DINER / LIVING ROOM 21' 04" x 21' 00" (6.5m x 6.4m)Large open plan kitchen / living area with plenty of space for a dining table and chairs. Large floor to ceiling uPVC double glazed windows overlooking North Road allow plenty of natural light to create a greater sense of space and assists with keeping the apartment well heated. Laminate floor, white painted walls, night store heater. The fitted 'L' shape kitchen has both wall and floor mounted units, space for appliances and plumbed ready for washing machine. Fitted electric oven and ceramic hobs, stainless steel sink and drainer, chrome extractor fan.