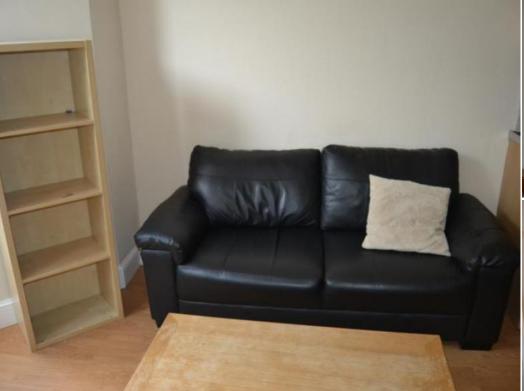

The flat comprises of a double bedrooms fully furnished with bed, desk and wardrobes, a fully tilled bathroom, with bath and shower facilities and a spacious open plan kitchen and living area, with integrated appliances and leather sofas provided.