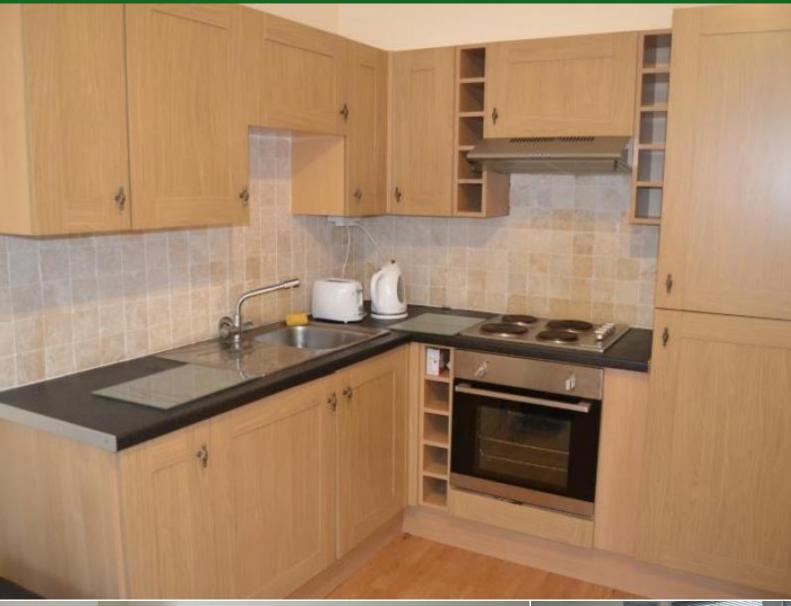

The flat comprises of a double bedrooms fully furnished with bed, desk and wardrobes, a fully tilled bathroom, with bath and shower facilities and a spacious open plan kitchen and living area, with integrated appliances and leather sofas provided.