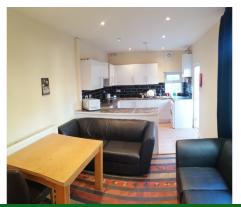

## **Description**

You are viewing a large double bedroom available in a five bedroom house share available to rent on Wellfield Place in Roath.

This property comprises of five good sized double bedrooms, a large modern open plan kitchen and living area, white goods provided, a bathroom and shower room, with access to garden at the rear of the property.