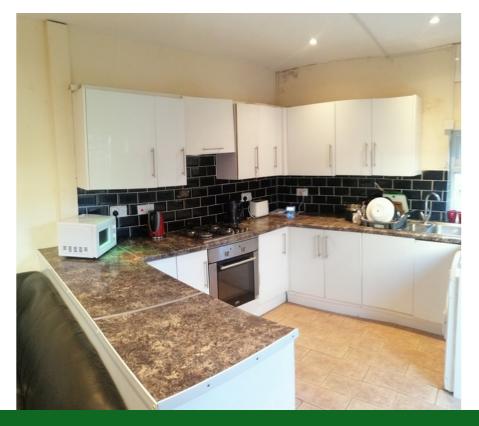

## **Description**

You are viewing a large double bedroom available in a five bedroom house share available to rent on Wellfield Place in Roath.

This property comprises of five good sized double bedrooms, a large modern open plan kitchen and living area, white goods provided, a bathroom and shower room, with access to garden at the rear of the property.