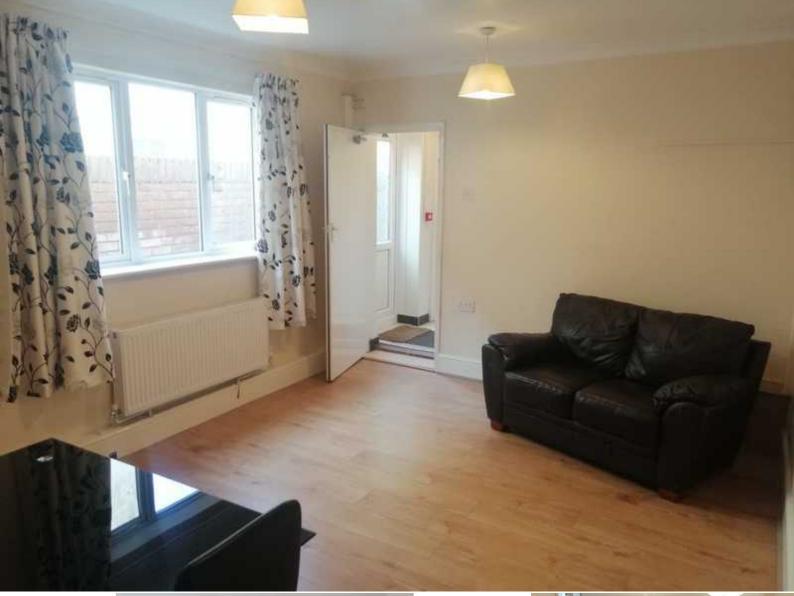

#### Flat B

Recently refurbished to a great standard, boasting a large double bedroom, spacious living room, separate kitchen, fully tiled bathroom and access to a shared rear garden .

#### Flat C

Comprising of spacious living room, double bedroom, fully fitted kitchen and access to a shared rear garden.

#### Flat D

Refurbished throughout, boasting new carpets in the communal area. Features two double bedrooms, a spacious living room, separate full fitted kitchen and shower room with separate toilet / w.c.