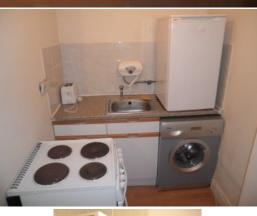

The flat comprises of a open plan bedroom, kitchen and living area with a separate shower room.

The flat further benefits from laminate flooring throughout, gas central heating and double glazed windows.