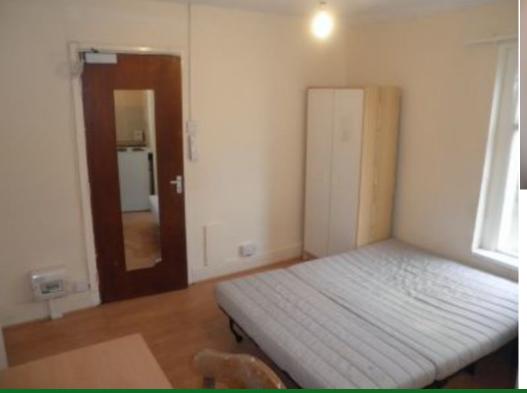

The flat comprises of a open plan bedroom, kitchen and living area with a separate shower room.

The flat further benefits from laminate flooring throughout, gas central heating and double glazed windows.