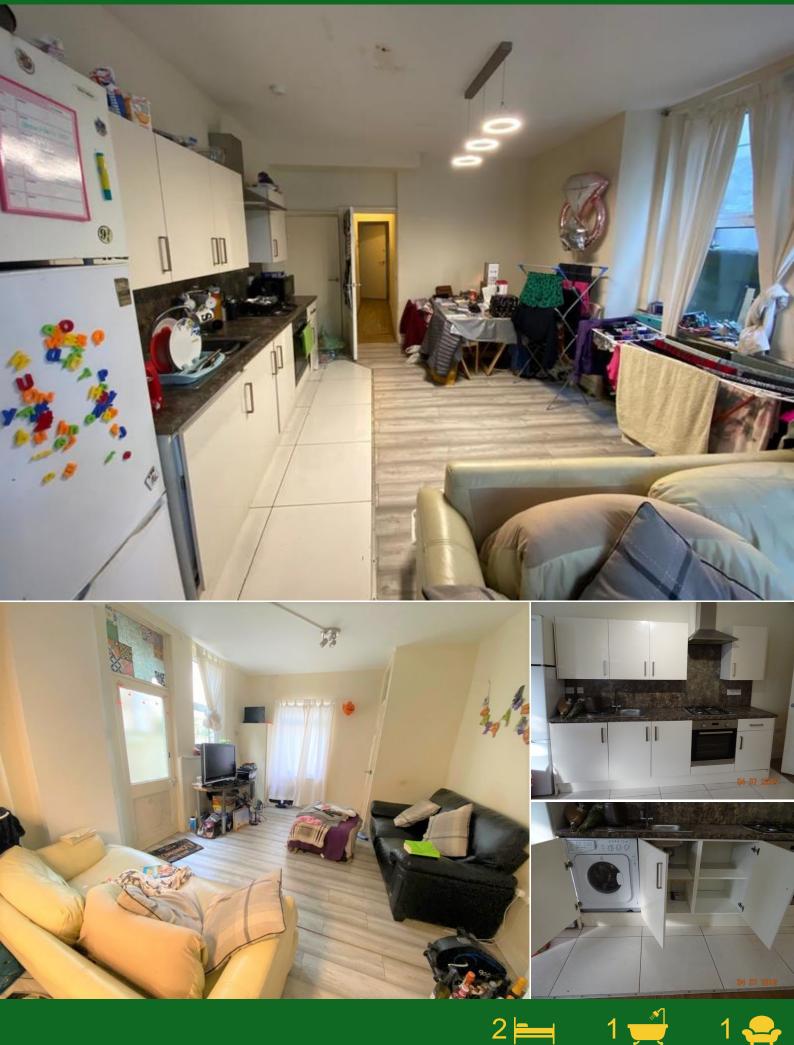

## Description

This modern Two bedroom flat is ideally located in Roath. Within walking distance of University, City center, and local amenities, making the property ideal for students or professionals.

The flat comprises of Two double bedrooms fully furnished with bed, desk and wardrobes, a modern bathroom and shower facilities and a spacious open plan kitchen and living area, with integrated appliances and leather sofas provided.

The flat further benefits from laminate flooring throughout, gas central heating and double glazed windows

To arrange a viewing please contact The Umbrella Homes on 02920230338