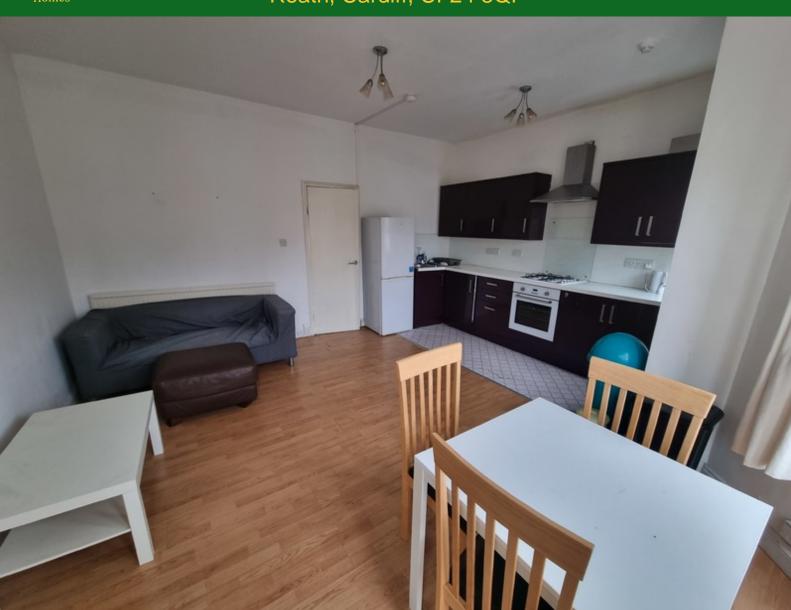

## **Features**

- First Floor Flat
- Ideal For Students Or Professionals
- Double Glazing And Gas Central Heating
- · Close To Albany Road And Bus Links
- · Laminate Floor Throughout
- Modern Open Plan Kitchen And Living Area

The flat is located on the first floor of the building and benefits from a modern open plan kitchen and living room, two double bedrooms a modern shower room and a spare room which could be used how you wish storage, single spare room an office.