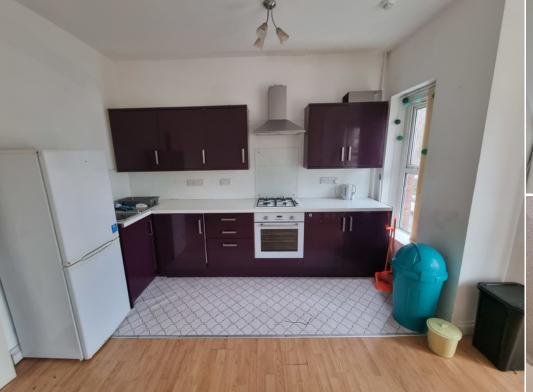

## **Features**

- First Floor Flat
- Ideal For Students Or Professionals
- Double Glazing And Gas Central Heating
- · Close To Albany Road And Bus Links
- · Laminate Floor Throughout
- Modern Open Plan Kitchen And Living Area

The flat is located on the first floor of the building and benefits from a modern open plan kitchen and living room, two double bedrooms a modern shower room and a spare room which could be used how you wish storage, single spare room an office.